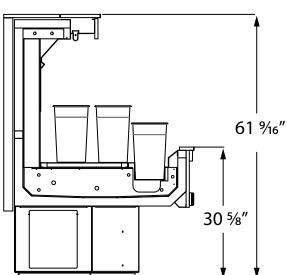

## Capacity: 19 Buckets

Floraline Display Products Corporation - www.floraline.com 38160 Western Parkway Willoughby, Ohio 44904 Phone: (440) 975-9449 or 800-239-3722 Fax: (440) 918-9043

Disclaimer Notice: Product specifications, drawings, materials, construction methods, pricing and availability subject to change without notice.