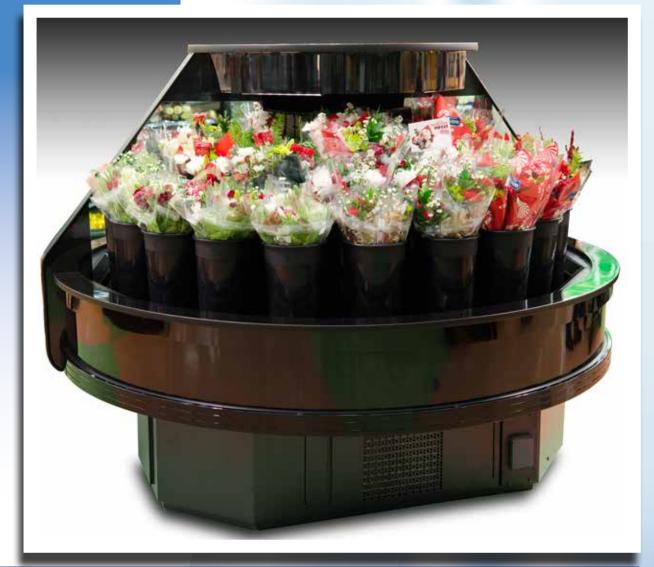

## Floraline Floralwall **MPHR7' Self-Contained**

A great half round endcap!Small enough to be mobile but still packs the Floraline Floral Care System for long lasting flowers to drive that impulse purchase.

## Features:

- •Soft Air Flow Environment evenly distributed refrigerated floral envelope.
- •Controlled low air temperature range.
- •Prefilter on air intake for cooling efficiency and easy maintance.
- •Over temp alarm.
- •Polyurethane foamed in place insulation.
- Your choice of laminate and trim packages to match any color palette.
- •Self-Contained refrigeration.