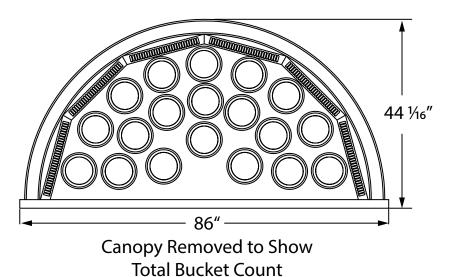

## Capacity: 19 Buckets

Floraline Display Products Corporation - www.floraline.com 38160 Western Parkway Willoughby, Ohio 44904 Phone: (440) 975-9449 or 800-239-3722 Fax: (440) 918-9043

Disclaimer Notice: Product specifications, drawings, materials, construction methods, pricing and availability subject to change without notice.