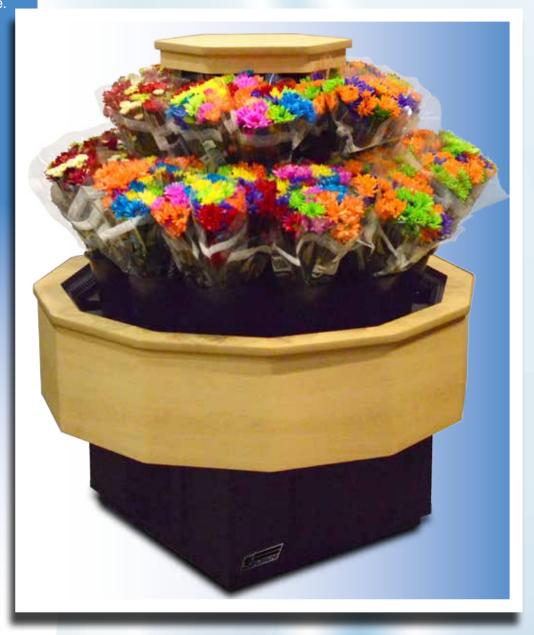

## Floraline Floralwall **MPR4' Self-Contained**

Our new self-contained island fixture, developed specifically for those hard to merchandise areas. Small enough to be mobile but still packs the Floraline Floral Care System for long lasting flowers to drive that impulse purchase.

## Features:

- •Soft Air Flow Environment evenly distributed refrigerated floral envelope.
- •Controlled low air temperature range.
- Prefilter on air intake for cooling efficiency and easy maintance.
- •Over temp alarm.
- •Polyurethane foamed in place insulation.
- Your choice of laminate and trim packages to match any color palette.
- •Self-Contained, Plug and Display!

Capacity: 18 vases

|                                                  |         | METHA SC        |     |      |
|--------------------------------------------------|---------|-----------------|-----|------|
| FANS                                             | D.S.AMP | 115V            | 1PH | 60Hz |
| Evaporation Pan                                  | 48 AMP  | 1157            | 1PH | 60Hz |
| Condensate Pump                                  | 17 AMP  | 1157            | 1PH | 60Hz |
| Compressor                                       |         | 208/23IV        | 1PH |      |
| RLA                                              | 4.5 AMP |                 |     |      |
| Max.Fuse                                         | 15 AMP  |                 |     |      |
| BTUs@+25°F                                       | 4,060   | R-134A STANDARD |     |      |
| Definist Cycle 2 times daily for 30 minutes each |         |                 |     |      |
|                                                  |         |                 |     |      |