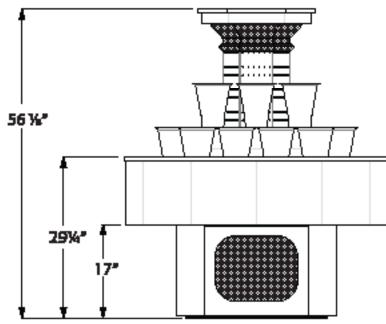

Capacity: 18 vases

|                                                  |         | METHA SC        |     |      |
|--------------------------------------------------|---------|-----------------|-----|------|
| FANS                                             | D.S.AMP | 115V            | 1PH | 60Hz |
| Evaporation Pan                                  | 48 AMP  | 1157            | 1PH | 60Hz |
| Condensate Pump                                  | 17 AMP  | 1157            | 1PH | 60Hz |
| Compressor                                       |         | 208/23IV        | 1PH |      |
| RLA                                              | 4.5 AMP |                 |     |      |
| Max.Fuse                                         | 15 AMP  |                 |     |      |
| BTUs@+25°F                                       | 4,060   | R-134A STANDARD |     |      |
| Definist Cycle 2 times daily for 30 minutes each |         |                 |     |      |
|                                                  |         |                 |     |      |