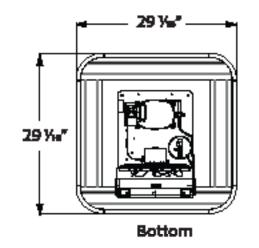

Capacity: 18 vases

|                                                  |         | METHA SC        |     |      |
|--------------------------------------------------|---------|-----------------|-----|------|
| FANS                                             | D.S.AMP | 115V            | 1PH | 60Hz |
| Evaporation Pan                                  | 48 AMP  | 1157            | 1PH | 60Hz |
| Condensate Pump                                  | 17 AMP  | 1157            | 1PH | 60Hz |
| Compressor                                       |         | 208/23IV        | 1PH |      |
| RLA                                              | 4.5 AMP |                 |     |      |
| Max.Fuse                                         | 15 AMP  |                 |     |      |
| BTUs@+25°F                                       | 4,060   | R-134A STANDARD |     |      |
| Definist Cycle 2 times daily for 30 minutes each |         |                 |     |      |
|                                                  |         |                 |     |      |