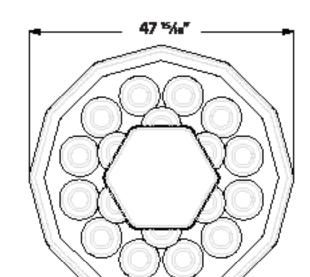

Capacity: 18 vases

|                                                  |         | METHA SC        |     |      |
|--------------------------------------------------|---------|-----------------|-----|------|
| FANS                                             | D.S.AMP | 115V            | 1PH | 60Hz |
| Evaporation Pan                                  | 48 AMP  | 1157            | 1PH | 60Hz |
| Condensate Pump                                  | 17 AMP  | 1157            | 1PH | 60Hz |
| Compressor                                       |         | 208/23IV        | 1PH |      |
| RLA                                              | 4.5 AMP |                 |     |      |
| Max.Fuse                                         | 15 AMP  |                 |     |      |
| BTUs@+25°F                                       | 4,060   | R-134A STANDARD |     |      |
| Definist Cycle 2 times daily for 30 minutes each |         |                 |     |      |
|                                                  |         |                 |     |      |